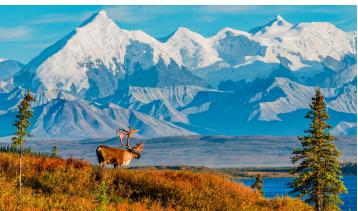

## VANCOUVER TO ANCHORAGE 11 NIGHT CRUISE TOUR

### **CRUISE PACKAGE INCLUDES:**

- 7-night cruise from Vancouver to Whittier on Noordam
- All main meals- and entertainment on board
- McKinley Explorer Rail Whittier to Denali
- 3-nights' accommodation in Denali
- Denali Tundra Wilderness Tour
- Lunch at the Mt. McKinley Princess Lodge
- Coach transfer Denali to Anchorage
- 1-night accommodation in Anchorage
- Port charges and government fees